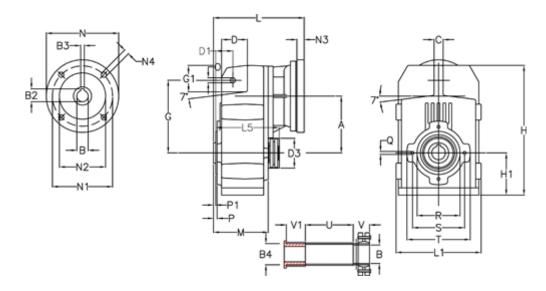

## **Measures**

| A = 112.50 | D1 = 35.0 | l5 = 159.5  | P1                                  | = 3.0   | V :  |
|------------|-----------|-------------|-------------------------------------|---------|------|
| B = 30     | d3 = 77   | M = 100.5   | Q                                   | = M8x12 | V1 : |
| B1 = 19    | G = 140   | N = 200     | R                                   | = 80    |      |
| B2 = 21.8  | G1 = 51.0 | N1 = 165    | S                                   | = 100   |      |
| B3 = 6     | H = 251.0 | N2 = 130    | Т                                   | = 120   |      |
| B4 = 30    | H1 = 84.0 | N4 = M10x20 | Tightening torque Nm adapter bushin | g = 6.0 |      |
| C = 20     | L = 205.0 | O = 11      | Tightening torque Nm shrink disc    | = 7.0   |      |
| D = 47.5   | L1 = 170  | P = 4.5     | U                                   | = 83.0  |      |